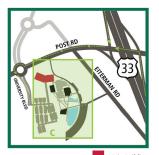

### **Executive Master of Public Administration**

**Directions:** 

Main Building

From I-270, take W 33/161.

From W 33/161, take Plain City/Post Rd exit.

At off-ramp, take left onto Post Rd (westbound). Proceed on Post Rd and take the third exit on the roundabout (traffic circle) – University Blvd.

Proceed on University Blvd and turn left into the parking lot.

6805 faces Post Rd and is directly in front of the parking lot.

6805 Bobcat Way, Dublin, Ohio 43016\*

\*Location may not locate properly on GPS systems