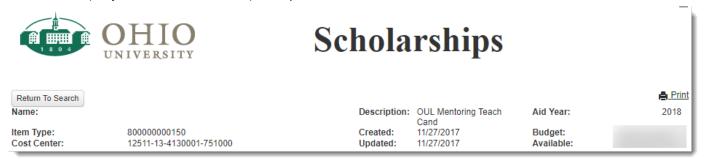

System (SMS)

The Scholarship Management application is the one stop shop for campus constituents wishing to offer one or more students a scholarship opportunity in any given aid year.

https://webapps.ohio.edu/scholarship



With the new Chart of Accounts, the Scholarship System will:

 Display the account number attached to the Item Type

With the new Chart of Accounts, the Scholarship System **will not**:

 Impact business process or due dates for scholarship recommendations

### Viewing Costing on a Scholarship

Scholarships will still be associated with an Item Type and an account string. In the new chart of accounts, users will see two different accounts: a General Ledger Account or a Grant Account.

General Ledger Example:



#### Grant Account (Project Task Award or PTA) Example:



#### Need Assistance?

For account conversion, login to Oracle Business Intelligence (OBI) and navigate to the Conversion Lookup dashboard page under the Financial Reporting Dashboard.

For assistance with accounts, please contact your CFAO or their delegate(s). The office of Student Financial Aid & Scholarships is unable to answer account specific questions.