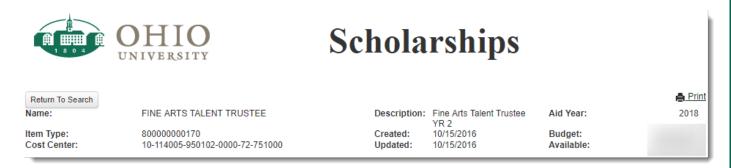

# Scholarship Management System

## Scholarship Management System (SMS)

The Scholarship Management application is the one stop shop for campus constituents wishing to offer one or more students a scholarship opportunity in any given aid year.

https://webapps.ohio.edu/scholarship



With the new Chart of Accounts, the Scholarship System will:

 Display the account number attached to the Item Type

With the new Chart of Accounts, the Scholarship System **will not**:

 Impact business process or due dates for scholarship recommendations

### Viewing Costing on a Scholarship

Scholarships will still be associated with an Item Type and an account string. In the new chart of accounts, users will see two different accounts: a General Ledger Account or a Grant Account.

General Ledger Example:



#### Grant Account (Project Task Award or PTA) Example:



#### Need Assistance?

For account conversion, login to Oracle Business Intelligence (OBI) and navigate to the Conversion Lookup dashboard page under the Financial Reporting Dashboard.

For assistance with accounts, please contact your CFAO or their delegate(s). The office of Student Financial Aid & Scholarships is unable to answer account specific questions.