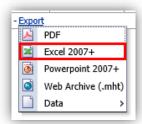

### **Export**

If you export to Microsoft Excel, it will maintain the OBI formatting that you see on your screen. To export the data to Microsoft Excel, click **Export** and then click **Excel 2007+**. Upon confirmation, click **Open** to open the Microsoft Excel spreadsheet.