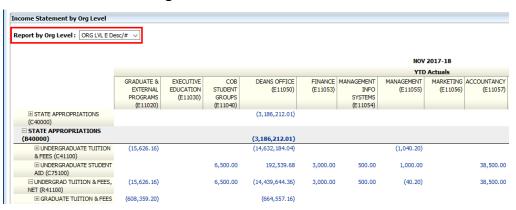

**⊞ STATE APPROPRIATIONS (C40000)** (3.186.212.01) **☐ STATE APPROPRIATIONS (B40000)** (3,186,212.01) **NOTE:** This functionality only works at the highest level chosen in **⊞ UNDERGRADUATE TUITION & FEES (C41100)** (15,093,864.23) the prompt selection area. For example, if a user selects E-Level = 295,449.68 ☐ UNDERGRAD TUITION & FEES, NET (R41100) (14,798,414.55) COB STUDENT GROUPS (E11040), the report will only return values (7,842,874.08) **⊞ GRADUATE STUDENT AID (C75200)** 487,287.58 for COB STUDENT GROUPS (E11040), even if the user selects "ORG ☐ GRADUATE TUITION & FEES, NET (R41200) (7,355,586,50) LVL C Desc/# in the dropdown. ⊞ ROOM & BOARD AID (C75400) 85,439.70 □ ROOM & BOARD, NET (R41400) 85,439,70 ☐ TUITION & FEES (R41000) (22,068,561.35)

### Income Statement at Org Level E





### **Export**

If you export to Microsoft Excel, it will maintain the OBI formatting that you see on your screen. To export the data to Microsoft Excel, click **Export** and then click **Excel 2007+**. Upon confirmation, click **Open** to open the Microsoft Excel spreadsheet.



To export with Report Hierarchy, click Income Statement – Export with Report Hierarchy.