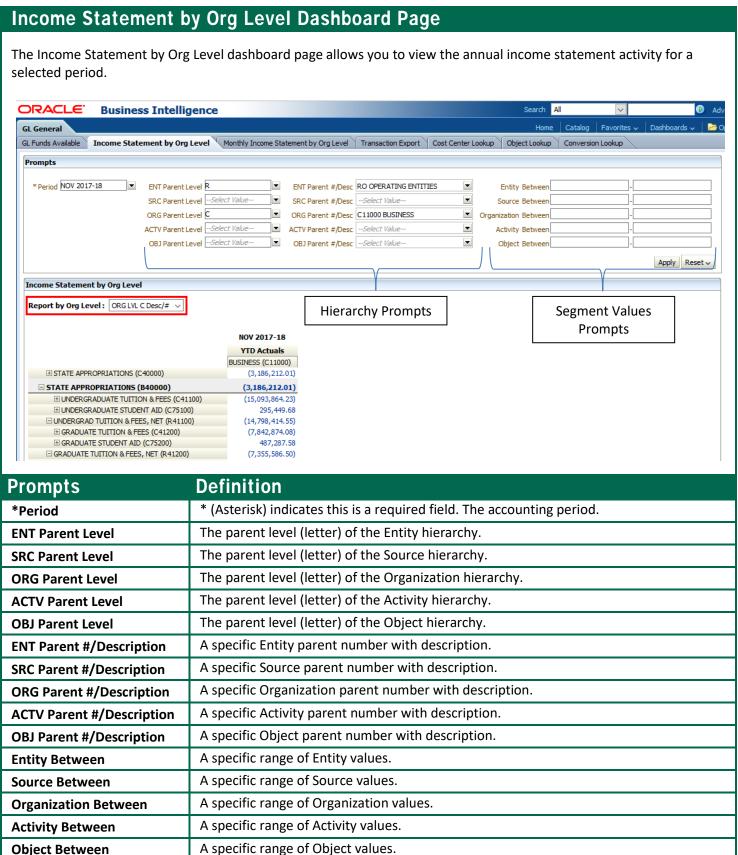

#### Using the Income Statement by Org Level DRACLE. Search All **Business Intelligence GL** General GL Funds Available Income Statement by Org Level Monthly Income Statement by Org Level Transaction Export Cost Center Lookup Object Lookup Conversion Lookup Prompts \* Period NOV 2017-18 • ENT Parent Level R $\blacksquare$ ENT Parent #/Desc RO OPERATING ENTITIES 2 SRC Parent Level -Select Value • SRC Parent #/Desc -- Select Value --ORG Parent #/Desc C11000 BUSINESS ORG Parent Level C Organization Between 1 ACTV Parent Level -- Select Value ■ ACTV Parent #/Desc --Select Value --Activity Between OB] Parent Level -- Select Value OBJ Parent #/Desc -- Select Value -Object Between 3 Apply Reset √ Select Period(s). Enter Segment Value or a range of segment values (you must fill out both columns if using segment values). Click **Apply**. Income Statement at Org Level C Income Statement by Org Level The drop down menu shown gives the ability to show income Report by Org Level: ORG LVL C Desc/# ∨ statements any Organization Level. In all views, clicking the plus (+) or minus (-) sign in the rows of the report will expand or condense NOV 2017-18 YTD Actuals the object code levels built into the income statement. BUSINESS (C11000) **⊞ STATE APPROPRIATIONS (C40000)** (3.186.212.01) **☐ STATE APPROPRIATIONS (B40000)** (3,186,212.01) **NOTE:** This functionality only works at the highest level chosen in **⊞ UNDERGRADUATE TUITION & FEES (C41100)** (15,093,864.23) the prompt selection area. For example, if a user selects E-Level = 295,449.68 ☐ UNDERGRAD TUITION & FEES, NET (R41100) (14,798,414.55) COB STUDENT GROUPS (E11040), the report will only return values (7,842,874.08) **⊞ GRADUATE STUDENT AID (C75200)** 487,287.58 for COB STUDENT GROUPS (E11040), even if the user selects "ORG ☐ GRADUATE TUITION & FEES, NET (R41200) (7,355,586,50) LVL C Desc/# in the dropdown. ⊞ ROOM & BOARD AID (C75400) 85,439.70 □ ROOM & BOARD, NET (R41400) 85,439,70 ☐ TUITION & FEES (R41000) (22,068,561.35)