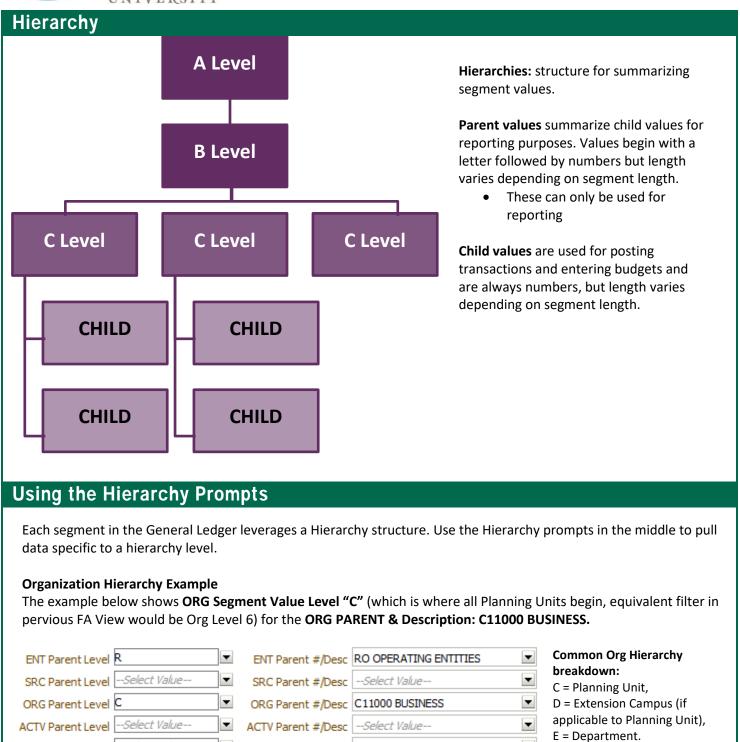

#### Using the Income Statement by Org Level DRACLE. Search All **Business Intelligence GL** General GL Funds Available Income Statement by Org Level Monthly Income Statement by Org Level Transaction Export Cost Center Lookup Object Lookup Conversion Lookup Prompts \* Period NOV 2017-18 • ENT Parent Level R $\blacksquare$ ENT Parent #/Desc RO OPERATING ENTITIES 2 SRC Parent Level -Select Value • SRC Parent #/Desc -- Select Value --ORG Parent #/Desc C11000 BUSINESS ORG Parent Level C Organization Between 1 ACTV Parent Level -- Select Value ■ ACTV Parent #/Desc --Select Value --Activity Between OB] Parent Level -- Select Value OBJ Parent #/Desc -- Select Value -Object Between 3 Apply Reset √ Select Period(s). Enter Segment Value or a range of segment values (you must fill out both columns if using segment values). Click **Apply**. Income Statement at Org Level C Income Statement by Org Level The drop down menu shown gives the ability to show income Report by Org Level: ORG LVL C Desc/# ∨ statements any Organization Level. In all views, clicking the plus (+) or minus (-) sign in the rows of the report will expand or condense NOV 2017-18 YTD Actuals the object code levels built into the income statement. BUSINESS (C11000) **⊞ STATE APPROPRIATIONS (C40000)** (3.186.212.01) **☐ STATE APPROPRIATIONS (B40000)** (3,186,212.01) **NOTE:** This functionality only works at the highest level chosen in **⊞ UNDERGRADUATE TUITION & FEES (C41100)** (15,093,864.23) the prompt selection area. For example, if a user selects E-Level = 295,449.68 ☐ UNDERGRAD TUITION & FEES, NET (R41100) (14,798,414.55) COB STUDENT GROUPS (E11040), the report will only return values (7,842,874.08) **⊞ GRADUATE STUDENT AID (C75200)** 487,287.58 for COB STUDENT GROUPS (E11040), even if the user selects "ORG ☐ GRADUATE TUITION & FEES, NET (R41200) (7,355,586,50) LVL C Desc/# in the dropdown. ⊞ ROOM & BOARD AID (C75400) 85,439.70 □ ROOM & BOARD, NET (R41400) 85,439,70 ☐ TUITION & FEES (R41000) (22,068,561.35)