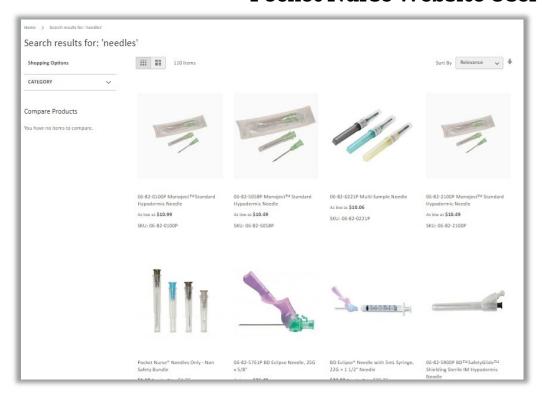

#### Where to Find Products

 Products can be found by either browsing the punchout via the navigation or by inputting a keyword into the search field.

Department 7/29/2021 1

Products will populate in a listing. Customers can either add products directly on the listing page by
hovering over the product card and clicking "Add to Cart" or "Add to Quote", or by clicking the product
card to go to the specific product detail page.