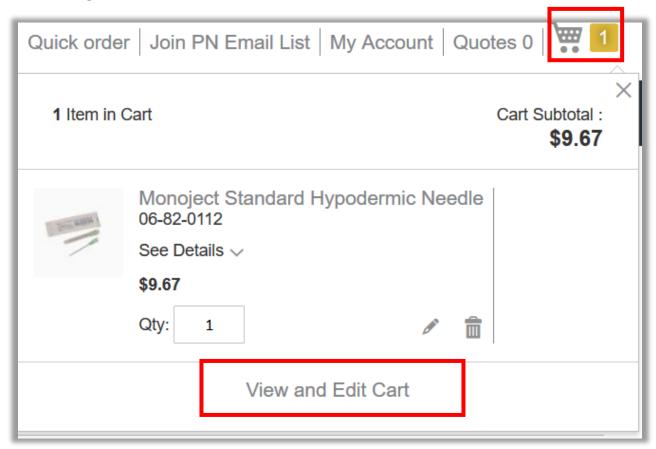

#### Submitting an Order

 Continue to checkout by clicking the cart icon at the top-right. In the mini cart the customer can review their order by clicking "View and Edit Cart".

Click on Transfer Cart to return to BobCatBUY.
 Note: There is a flat service fee of \$20 and shipping for orders less that \$100.