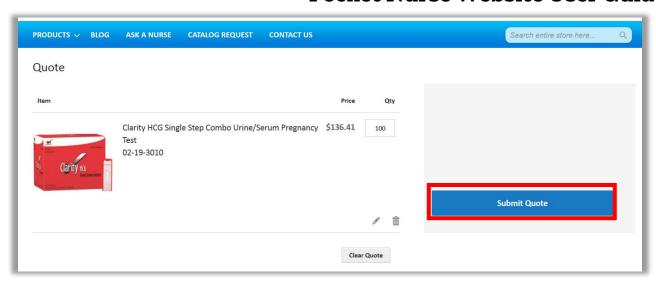

#### **Submitting a Quote**

A customer can submit a quote by clicking "Quotes" at the top-right.

- At the Quotes page the customer can review their quote and make changes.
- Submit the quote by clicking "Submit Quote". The Pocket Nurse Customer Service team will review the quote and contact the customer when complete.