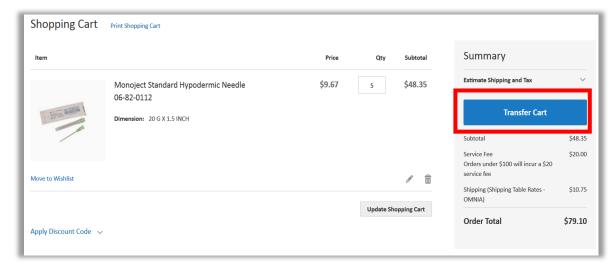

#### Submitting an Order

 Continue to checkout by clicking the cart icon at the top-right. In the mini cart the customer can review their order by clicking "View and Edit Cart".

Click on Transfer Cart to return to BobCatBUY.
 Note: There is a flat service fee of \$20 and shipping for orders less that \$100.