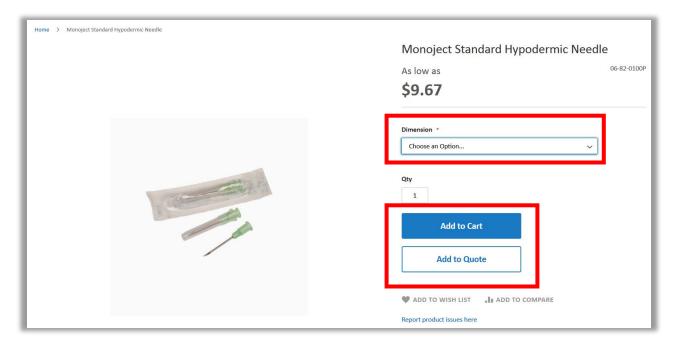

• At the product detail page customer can discover more details about the product. The product may have options such as dimensions, sizes and colors. Customers can click "choose an option" to choose which option of the product they want. "Add to Cart" and "Add to Quote" options are available.

#### Add to Cart vs Add to Quote.

- Add to Cart Act as any ecommerce website does. Clicking it will add the respective item to the customer's cart.
- Add to Quote Some products require quotation from Customer Service and cannot be added to the cart. Instead, they can be added to a quotation.