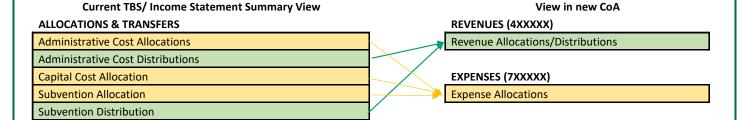

The graphic below compares the former Chart Mapping and Reporting structure with the new Mapping and Reporting structure for the **Revenue Allocations/Distributions** and **Expense Allocations**.

Please refer to the sections highlighted in this screenshot for an example of how the **Revenue Allocations/Distributions** and **Expense Allocations** will roll into the Income Statement view.