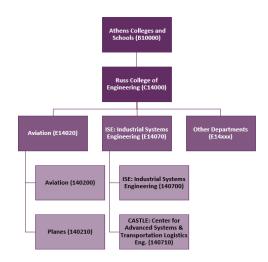

## Organization Hierarchy Example

- Executive (A & B level) University
- Planning Unit (C Level)
- Extension Campus (D Level) If applicable
- Departments (E level)
- Organization values

Finance 7/31/2018 1

#### **B10000 ATHENS COLLEGES & SCHOOLS**

C10000 ARTS AND SCIENCES

C11000 BUSINESS

C12000 COMMUNICATION

C13000 EDUCATION

C14000 ENGINEERING

C15000 FINE ARTS

C16000 HEALTH SCIENCES