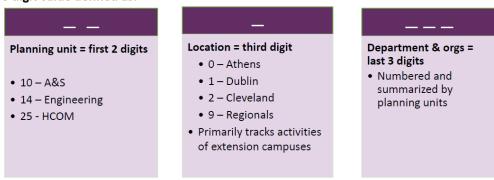

# Organization Segment Quick Reference Guide

## General Ledger Chart of Accounts: Organization Segment

The Organization identifies who administers the funds, such as a Planning Unit or a department within a Planning Unit.

- Organization is the lowest level value of University structure.
- Planning Units can consist of multiple Departments and Departments can consist of multiple organizations



## **Organization Structure**

## 6 digit value defined as:



## Organization Hierarchy Example

- Executive (A & B level) University
- Planning Unit (C Level)
- Extension Campus (D Level) If applicable
- Departments (E level)
- Organization values



Finance 7/31/2018 1

## Organization Segment: Quick Reference Guide

## **Organization Segment Hierarchy**

### A10000 PROVOST - ACADEMIC

#### **B10000 ATHENS COLLEGES & SCHOOLS**

C10000 ARTS AND SCIENCES

C11000 BUSINESS

C12000 COMMUNICATION

C13000 EDUCATION

C14000 ENGINEERING

C15000 FINE ARTS

C16000 HEALTH SCIENCES

C17000 HONORS TUTORIAL COLLEGE

C18000 OFFICE OF GLOBAL AFFAIRS & INTL STUDIES

C19000 UNIVERSITY COLLEGE

C20000 VOINOVICH

### **B25000 COLLEGE OF MEDICINE**

## C25000 COLLEGE OF MEDICINE

### **B30000 REGIONAL CAMPUSES**

C30000 EXEC DEAN REGIONAL CAMPUSES

C31000 EASTERN

C32