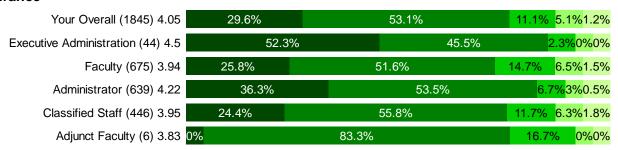

#### 1. Medical Insurance

| Very Satisfied Satisfied Neutral | Dissatisfied Very Dissatisfied |
|----------------------------------|--------------------------------|
|----------------------------------|--------------------------------|