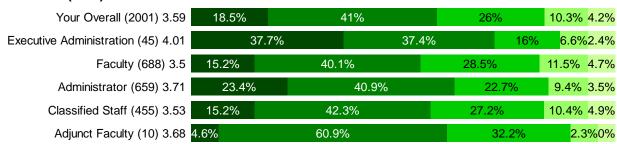

| Very Satisfied Neutral | Dissatisfied Very Dissatisfied |
|------------------------|--------------------------------|
|------------------------|--------------------------------|

### **Average All Statements (1-18)**



#### 1. Medical Insurance





| Very Satisfied Satisfied Neutral | Dissatisfied Very Dissatisfied |
|----------------------------------|--------------------------------|
|----------------------------------|--------------------------------|

#### 2. Dental Insurance



#### 3. Vision Insurance





| Very Satisfied Satisfied Neutral Dissatisfied Dissatisfied |
|------------------------------------------------------------|
|------------------------------------------------------------|

## 4. Short-Term Disability Benefits



### 5. Long-Term Disability Benefits





| Very<br>Satisfied | Satisfied | Neutral | Dissatisfied | Very<br>Dissatisfied |
|-------------------|-----------|---------|--------------|----------------------|
|-------------------|-----------|---------|--------------|----