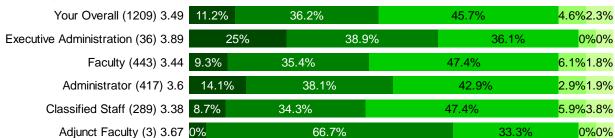

#### 1. Medical Insurance

| Very Satisfied Satisfied Neutral | Dissatisfied Very Dissatisfied |
|----------------------------------|--------------------------------|
|----------------------------------|--------------------------------|