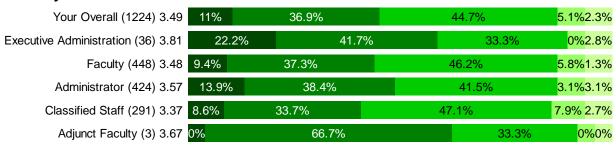

| Very Satisfied Neutral | Dissatisfied Very Dissatisfied |
|------------------------|--------------------------------|
|------------------------|--------------------------------|

### **Average All Statements (1-18)**



#### 1. Medical Insurance





| Very Satisfied Satisfied Neutral | Dissatisfied Very Dissatisfied |
|----------------------------------|--------------------------------|
|----------------------------------|--------------------------------|

#### 2. Dental Insurance



#### 3. Vision Insurance





| Very Satisfied Satisfied Neutral Dissatisfied Dissatisfied |
|------------------------------------------------------------|
|------------------------------------------------------------|

## 4. Short-Term Disability Benefits



### 5. Long-Term Disability Benefits





| Very<br>Satisfied | Satisfied | Neutral | Dissatisfied | Very<br>Dissatisfied |
|-------------------|-----------|---------|--------------|----------------------|
|-------------------|-----------|---------|--------------|----------------------|

#### 6. Life Insurance



#### 7. Post Retirement Medical Benefits





| Very<br>Satisfied | Satisfied | Neutral | Dissatisfied | Very<br>Dissatisfied |
|-------------------|-----------|---------|--------------|----------------------|
|-------------------|-----------|---------|--------------|----------------------|

#### 8. Vacation/PTO



#### 9. 403b/401k





| Very<br>Satisfied Satisfie | Neutral | Dissatisfied | Very<br>Dissatisfied |
|----------------------------|---------|--------------|---------