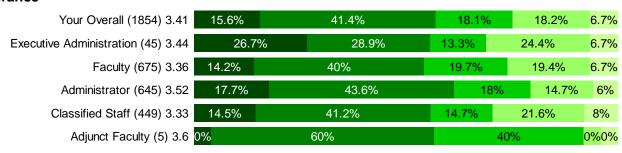

## 4. Short-Term Disability Benefits

### 5. Long-Term Disability Benefits

| Very<br>Satisfied | Satisfied | Neutral | Dissatisfied | Very<br>Dissatisfied |
|-------------------|-----------|---------|--------------|----------------------|
|-------------------|-----------|---------|--------------|----------------------|