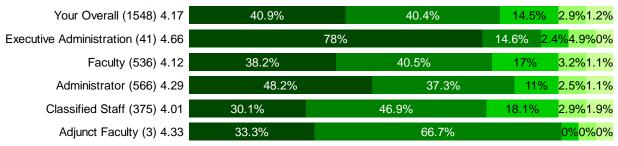

#### 3. Vision Insurance

| Very Satisfied Satisfied Neutral Dissatisfied Dissatisfied |
|------------------------------------------------------------|
|------------------------------------------------------------|