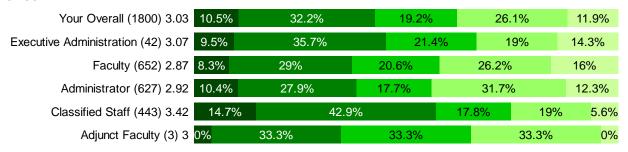

#### 8. Vacation/PTO

#### 9. 403b/401k

| Very<br>Satisfied Satisfie | Neutral | Dissatisfied | Very<br>Dissatisfied |
|----------------------------|---------|--------------|----------------------|
|----------------------------|---------|--------------|----------------------|