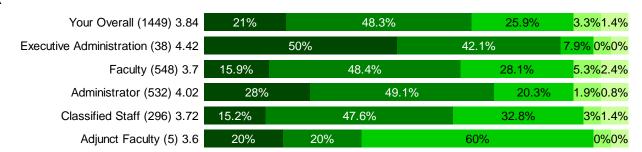

#### 1. Medical Insurance

| Very Satisfied Satisfied Neutral | Dissatisfied Very Dissatisfied |
|----------------------------------|--------------------------------|
|----------------------------------|--------------------------------|