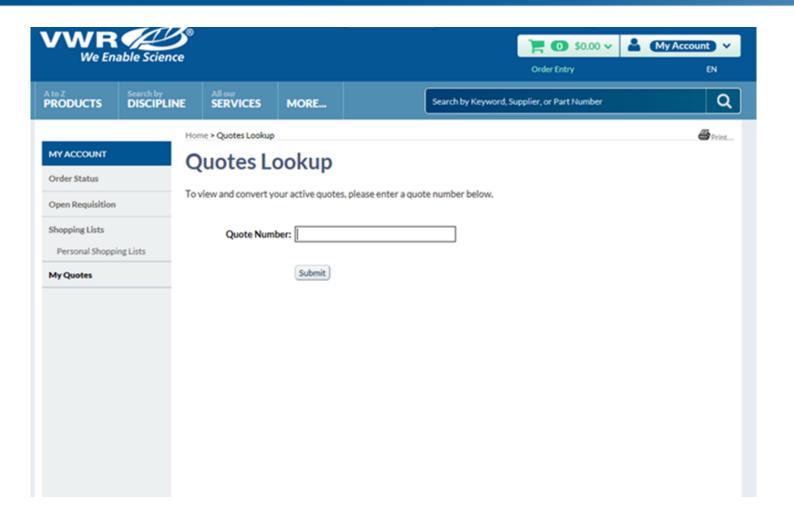

# Accessing My Quotes

|                | able Science            |                                                  |                   | Image: Solution of the second |
|----------------|-------------------------|--------------------------------------------------|-------------------|-----------------------------------------------------------------------------------------------------------------------------------------------------------------------------------------------------------------------------------------------------------------------------------------------------------------------------------------------------------------------------------------------------------------------------------------------------------------------------------------------------------------------------------------------------------------------------------------------------------------------------------------------------------------------------------------------------------------------------------------------------------------------------------------------------------------------------------------------------------------------------------------------------------------------------------------------------------------------------------------------------------------------------------------------------------------------------------------------------------------------------------------------------------------------------------------------------------------------------------------------------------------------------------------------------------------------------------------------------------------------------------------------------------------------------------------------------------------------------------------------------------------------------------------------------------------------------------------------------------------------------------------------------------------------------------------------------------------------------------------------------------------------------------------------------------------------------------------------------------------------------------------------------------------------------------------------------------------------------------------------------------------------------------------------------------------------------------------------------------------|
| ODUCTS         | Search by<br>DISCIPLINE | All our<br>SERVICES                              | MORE              | Search by Keyword, Supplier, or Part Number                                                                                                                                                                                                                                                                                                                                                                                                                                                                                                                                                                                                                                                                                                                                                                                                                                                                                                                                                                                                                                                                                                                                                                                                                                                                                                                                                                                                                                                                                                                                                                                                                                                                                                                                                                                                                                                                                                                                                                                                                                                                     |
|                | Ho                      | me > My Account                                  |                   | <b>B</b> Pri                                                                                                                                                                                                                                                                                                                                                                                                                                                                                                                                                                                                                                                                                                                                                                                                                                                                                                                                                                                                                                                                                                                                                                                                                                                                                                                                                                                                                                                                                                                                                                                                                                                                                                                                                                                                                                                                                                                                                                                                                                                                                                    |
| der Status     | V                       | Velcome                                          | e                 | NEED HELP?<br>Click to Chat<br>with a Representativ                                                                                                                                                                                                                                                                                                                                                                                                                                                                                                                                                                                                                                                                                                                                                                                                                                                                                                                                                                                                                                                                                                                                                                                                                                                                                                                                                                                                                                                                                                                                                                                                                                                                                                                                                                                                                                                                                                                                                                                                                                                             |
| en Requisition |                         |                                                  |                   | Results view? It allows you to identify products quickly, refine and expand the search results to your basket right from the results page. Check it out today!                                                                                                                                                                                                                                                                                                                                                                                                                                                                                                                                                                                                                                                                                                                                                                                                                                                                                                                                                                                                                                                                                                                                                                                                                                                                                                                                                                                                                                                                                                                                                                                                                                                                                                                                                                                                                                                                                                                                                  |
| opping Lists   | 1                       | Your Messages                                    |                   |                                                                                                                                                                                                                                                                                                                                                                                                                                                                                                                                                                                                                                                                                                                                                                                                                                                                                                                                                                                                                                                                                                                                                                                                                                                                                                                                                                                                                                                                                                                                                                                                                                                                                                                                                                                                                                                                                                                                                                                                                                                                                                                 |
| Personal Shopp | ing Lists               |                                                  |                   | Welcome to VWR.com                                                                                                                                                                                                                                                                                                                                                                                                                                                                                                                                                                                                                                                                                                                                                                                                                                                                                                                                                                                                                                                                                                                                                                                                                                                                                                                                                                                                                                                                                                                                                                                                                                                                                                                                                                                                                                                                                                                                                                                                                                                                                              |
|                |                         | count Status                                     | th a VWR Permanen | it Account.                                                                                                                                                                                                                                                                                                                                                                                                                                                                                                                                                                                                                                                                                                                                                                                                                                                                                                                                                                                                                                                                                                                                                                                                                                                                                                                                                                                                                                                                                                                                                                                                                                                                                                                                                                                                                                                                                                                                                                                                                                                                                                     |
|                | Yo                      | our Organization                                 |                   |                                                                                                                                                                                                                                                                                                                                                                                                                                                                                                                                                                                                                                                                                                                                                                                                                                                                                                                                                                                                                                                                                                                                                                                                                                                                                                                                                                                                                                                                                                                                                                                                                                                                                                                                                                                                                                                                                                                                                                                                                                                                                                                 |
|                | Yo                      | our Current Organi                               | zation:           |                                                                                                                                                                                                                                                                                                                                                                                                                                                                                                                                                                                                                                                                                                                                                                                                                                                                                                                                                                                                                                                                                                                                                                                                                                                                                                                                                                                                                                                                                                                                                                                                                                                                                                                                                                                                                                                                                                                                                                                                                                                                                                                 |
|                | Pr                      | eferred Shipping A                               | ccount Number:    |                                                                                                                                                                                                                                                                                                                                                                                                                                                                                                                                                                                                                                                                                                                                                                                                                                                                                                                                                                                                                                                                                                                                                                                                                                                                                                                                                                                                                                                                                                                                                                                                                                                                                                                                                                                                                                                                                                                                                                                                                                                                                                                 |
|                | Sh                      | ipping Account Nu                                | mber: 80217289    |                                                                                                                                                                                                                                                                                                                                                                                                                                                                                                                                                                                                                                                                                                                                                                                                                                                                                                                                                                                                                                                                                                                                                                                                                                                                                                                                                                                                                                                                                                                                                                                                                                                                                                                                                                                                                                                                                                                                                                                                                                                                                                                 |
|                | SI                      | tart An Order                                    |                   | Self Service                                                                                                                                                                                                                                                                                                                                                                                                                                                                                                                                                                                                                                                                                                                                                                                                                                                                                                                                                                                                                                                                                                                                                                                                                                                                                                                                                                                                                                                                                                                                                                                                                                                                                                                                                                                                                                                                                                                                                                                                                                                                                                    |
|                |                         | Search Order Entry Shopping Lists Open Requisiti |                   | Order Status My Quotes                                                                                                                                                                                                                                                                                                                                                                                                                                                                                                                                                                                                                                                                                                                                                                                                                                                                                                                                                                                                                                                                                                                                                                                                                                                                                                                                                                                                                                                                                                                                                                                                                                                                                                                                                                                                                                                                                                                                                                                                                                                                                          |

#### Enter Quote Number