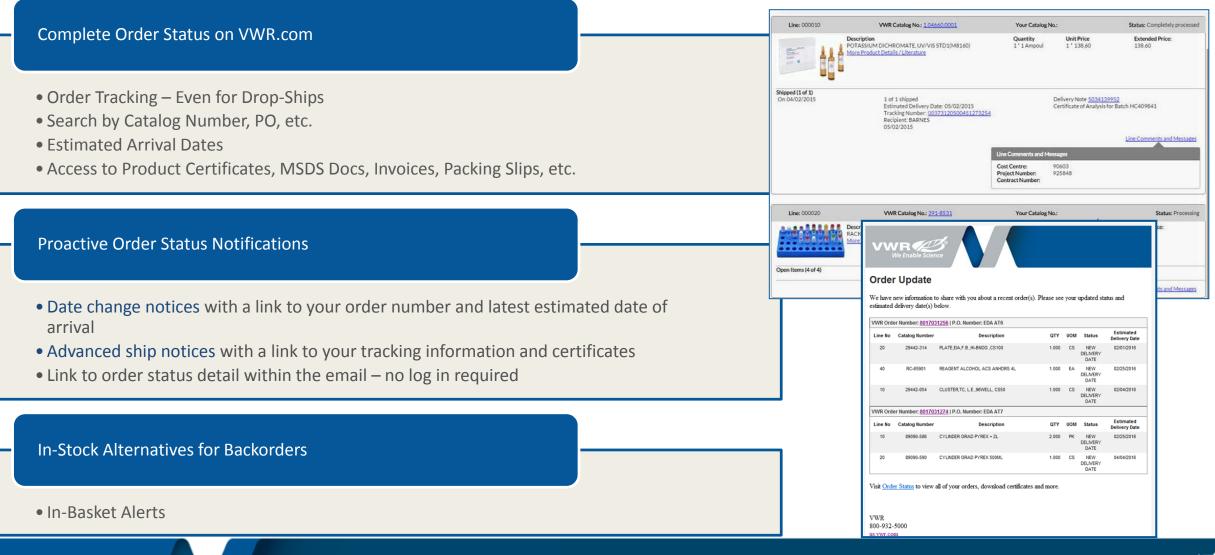

#### **Order Status**

Drug Quality and Security Act (DQSA) Notice: Trace your products and View information on the Drug Supply Chain Security Act.

New! View the Order Status Video that highlights our new functionality.

#### Returns on the Web

- Easy, efficient return request from Order Status Detail and Link in Notification Emails
- Integrated to SAP for manual process review where required and full automation wherever possible
- Visible history and credit details in same format as Order Status