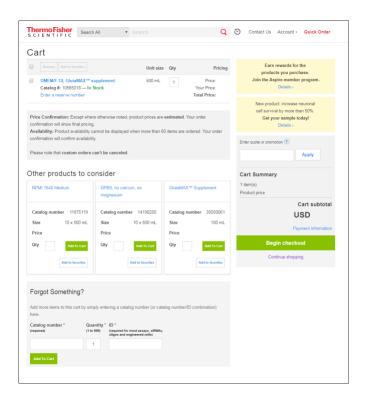

## Cart.

- 1. Clicking View Cart from the mini-cart will take you to your cart.
- 2. Frequently ordered items can be added to **Favorites** from the cart by using the Select check box and then clicking **add to favorites**.
- When the quantity is changed in the QTY field the Update Cart button will appear and can be used to refresh the cart.

### Quotes and Promotions.

- Quotes and promotions can be applied in the cart using the Enter quote or promotion box above Cart Summary. Click the Apply button to apply the quote or promotion and see updated pricing.
- 2. To complete your order, click **Begin Checkout**. This link opens the Checkout page.