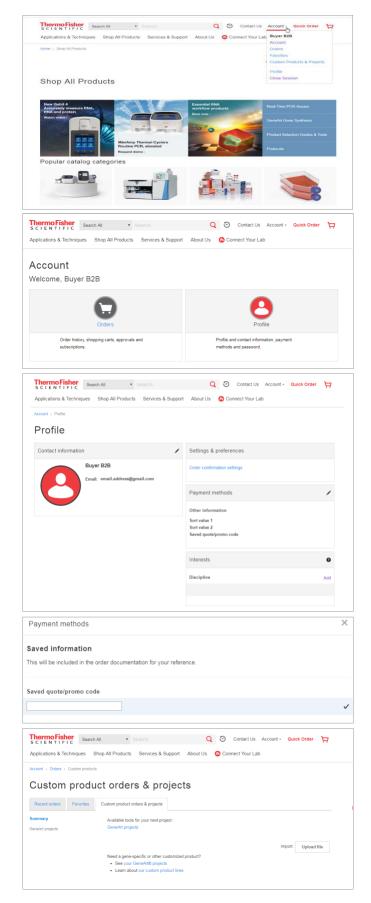

#### **Your Account Options**

- 1. There are several options available under the Your Account drop down, including links to past and current orders, saved favorites, and custom products & projects.
- 2. The **Your Account** section contains information about order history, favorites lists, and custom projects. You can also view your current account profile information.
- 3. The **Custom Products & Projects** tab contains links to custom TaqMan<sup>™</sup> Assay designs. Selecting the name link will open the Custom Assay Design tool.
- 4. You can edit your **Contact Preferences** under the main Your Account section under **Profile**.
- 5. The **Profile** section of Your Account stores a limited amount of profile information, including Contact Preferences and the ability to save **Quote/Promotion Codes**.