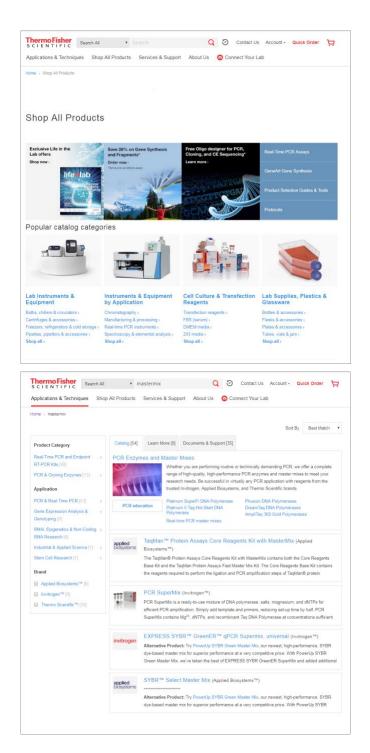

### Search and Navigation.

You can search our online catalog using the **Search** box at the top of the page or by navigating the Applications categories on the right side of the page.

- 1. To Search the online ordering catalog, enter the search term(s) in the Search field. You can search by product name, product type, or catalog number.
- 2. The search results can be further filtered using the Product categories and Application filters. The search results allow you to see additional details about the product by clicking on the product name.
- 3. You can access additional product information from the results by selecting **See Price and size** or **Specifications** to find protocols or manuals for the product.
- 4. You can also add the products to your cart from the search results by clicking on **Add to cart**.