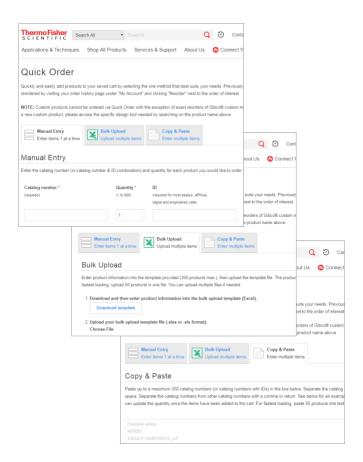

### Quick Order.

The Quick Order page allows you to add products to the cart when you already have the catalog number. Click the **Quick Order** button at the top of the page to access this function.

- 1. Items can be added to the cart using the **Manual Entry**, **Bulk Upload** template, or Copy & Paste options.
- i. Manual entry allows you to add individual catalog numbers to the Quick Order table.
  - \* TaqMan<sup>™</sup> Assay products also require an ID.
- ii. The Bulk upload link allows you to download an Excel® template, edit the file, and upload the catalog numbers.
- iii. The Copy & paste link allows you to add up to 350 catalog numbers to the Quick Order table. The products can be separated by a comma or return. Separate the catalog numbers from the IDs with a single space. Once the catalog numbers are entered, click Add to cart.