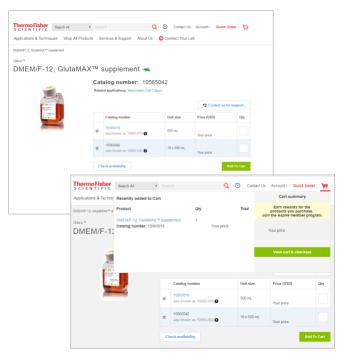

### Search and Navigation.

You can search our online catalog using the **Search** box at the top of the page or by navigating the Applications categories on the right side of the page.

- 1. To Search the online ordering catalog, enter the search term(s) in the Search field. You can search by product name, product type, or catalog number.
- 2. The search results can be further filtered using the Product categories and Application filters. The search results allow you to see additional details about the product by clicking on the product name.
- 3. You can access additional product information from the results by selecting **See Price and size** or **Specifications** to find protocols or manuals for the product.
- 4. You can also add the products to your cart from the search results by clicking on **Add to cart**.

### Add to Cart.

- 1. You can add products to your cart with the **Add to cart** button directly from the Search results or from the detail description page.
- Once the products have been added to your cart, the mini cart will open to show you the product has been added. The **Cart** button in the top navigation will also indicate the number of products in your cart.
- 3. Hover over the **Cart** button with your mouse, and a view of your cart will drop down.
- 4. Clicking on the **View Cart & Checkout** button will allow you to open the cart to process the order and see customer-specific pricing.