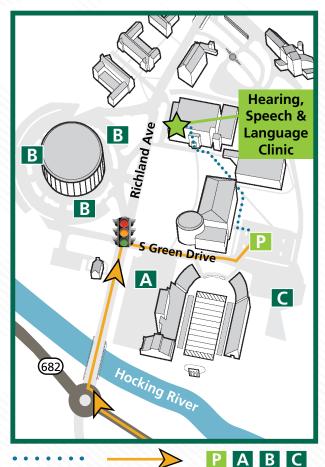

## **Ohio University**

College of Health Sciences and Professions Hearing, Speech & Language Clinic Grover Center W174 Athens, OH 45701 740.593.1404 ouhearingandspeech.com

The clinic parking lot is located next to Margaret M. Walter Hall and across from Peden Stadium. The lot requires a parking pass. Parking passes will be mailed prior to your appointment. Several spaces are reserved for clinic patients. In addition you may park in any standard spot.

**Parking** 

Driving

Walking

#### From the East:

- Take OH-32 W/US-33 E/US-50 W/James A. Rhodes App. Hwy.
- Take exit 17 to merge onto OH-682 N/S Plains Rd toward OH 56/Athens.
- At the traffic circle, take the 1st exit onto Richland Ave, heading toward Ohio University.
- Turn right onto South Green Drive.
- Enter the first parking lot on the left.

#### From the West:

- Follow signs for US-33 W/US-50 E/OH-32 E/Columbus/Belpre.
- Merge onto US-33 W/US-50.
- Exit onto S Plains Rd.
- At the traffic circle, take the 1st exit onto Richland Ave, heading toward Ohio University.
- Turn right onto South Green Drive.
- Enter the first parking lot on the left.

#### From East State Street:

- Go west on E. State St. toward Utah Place.
- Merge onto US-33 E via ramp on the left toward US-50/US 32/Pomeroy.
- Merge onto US-50 W/US-33 E/OH-32 W via EXIT 16A toward Pomeroy/Chillicothe.
- Merge onto OH-682 N via EXIT 17 toward OH-56/Athens.
- Enter the traffic circle and take the 1st exit onto Richland Ave, toward Ohio University.
- Turn right onto South Green Drive.
- Enter the first parking lot on the left.

#### From Southwest Ohio:

- Take OH-32 E toward Athens. (If you are driving from the Chillicothe area, take US-50 E to Athens.)
- Just west of Albany, Ohio, near the Ohio University Airport, OH-32 E and US-50 E join together.
- Continue East on OH-32 and US-50 for about nine miles.
- Go past the exit for US-33 E to Pomeroy, OH (that off-ramp exits to the left).
- Take EXIT 17 to merge onto OH-682 N/S Plains Rd toward OH-56/Athens.
- At the traffic circle, take the 1st exit onto Richland Ave, toward Ohio University.
- Turn right onto South Green Drive.
- Enter the first parking lot on the left.

## \*Extra parking in lots A, B or C.

For more information on location, please visit: ohio.edu/chsp/hsl/finding-us/index.cfm