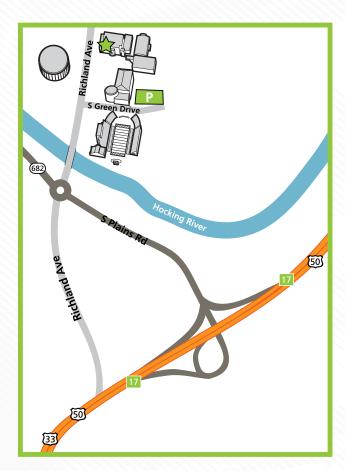

#### From the East:

- Take OH-32 W/US-33 E/US-50 W/James A. Rhodes App. Hwy.
- Take exit 17 to merge onto OH-682 N/S Plains Rd toward OH 56/Athens.
- At the traffic circle, take the 1st exit onto Richland Ave, heading toward Ohio University.
- Turn right onto South Green Drive.
- Enter the first parking lot on the left.

#### From the West:

- Follow signs for US-33 W/US-50 E/OH-32 E/Columbus/Belpre.
- Merge onto US-33 W/US-50.
- Exit onto S Plains Rd.
- At the traffic circle, take the 1st exit onto Richland Ave, heading toward Ohio University.
- Turn right onto South Green Drive.
- Enter the first parking lot on the left.

#### From East State Street:

- Go west on E. State St. toward Utah Place.
- Merge onto US-33 E via ramp on the left toward US-50/US 32/Pomeroy.
- Merge onto US-50 W/US-33 E/OH-32 W via EXIT 16A toward Pomeroy/Chillicothe.
- Merge onto OH-682 N via EXIT 17 toward OH-56/Athens.
- Enter the traffic circle and take the 1st exit onto Richland Ave, toward Ohio University.
- Turn right onto South Green Drive.
- Enter the first parking lot on the left.

#### From Southwest Ohio:

- Take OH-32 E toward Athens. (If you are driving from the Chillicothe area, take US-50 E to Athens.)
- Just west of Albany, Ohio, near the Ohio University Airport, OH-32 E and US-50 E join together.
- Continue East on OH-32 and US-50 for about nine miles.
- Go past the exit for US-33 E to Pomeroy, OH (that off-ramp exits to the left).
- Take EXIT 17 to merge onto OH-682 N/S Plains Rd toward OH-56/Athens.
- At the traffic circle, take the 1st exit onto Richland Ave, toward Ohio University.
- Turn right onto South Green Drive.
- Enter the first parking lot on the left.